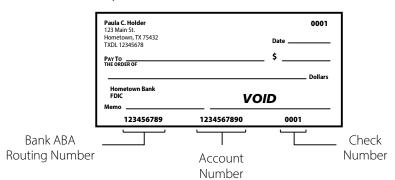

#### Draft date cannot be the 29th, 30th or 31st.

| Proposed Insured's Social Security Number  - | Requested Bank Draft Day (dd) |
|----------------------------------------------|-------------------------------|
| Payor's First Name                           | M.I.                          |
|                                              |                               |
| Payor's Last Name                            |                               |
|                                              |                               |
| Bank ABA Routing Number Account Number       |                               |
|                                              |                               |
| Bank Name                                    |                               |
|                                              |                               |

#### Account information fields above must be complete if voided check is not attached.

See the example check below for the location of the Bank Routing Number and Account Number.

| Helpful Information for             | Social Security R                   | ecipients        |
|-------------------------------------|-------------------------------------|------------------|
| Social Security<br>Benefits Paid On | Birth Date<br>On                    | Draft<br>Date    |
| Second Wednesday                    | 1st — 10th                          | 14 <sup>th</sup> |
| Third Wednesday                     | 11 <sup>th</sup> - 20 <sup>th</sup> | 21st             |
| Fourth Wednesday                    | 21st - 31st                         | 28 <sup>th</sup> |