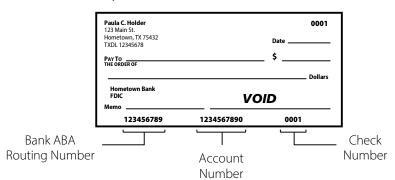

### Draft date cannot be the 29th, 30th or 31st.

| Proposed Insured's Social Security Number  - | Requested Bank Draft Day (dd) |
|----------------------------------------------|-------------------------------|
| Payor's First Name                           | M.I.                          |
|                                              |                               |
| Payor's Last Name                            |                               |
|                                              |                               |
| Bank ABA Routing Number Account Number       |                               |
|                                              |                               |
| Bank Name                                    |                               |
|                                              |                               |

### Account information fields above must be complete if voided check is not attached.

See the example check below for the location of the Bank Routing Number and Account Number.

| Helpful Information for             | Social Security R                   | ecipients        |
|-------------------------------------|-------------------------------------|------------------|
| Social Security<br>Benefits Paid On | Birth Date<br>On                    | Draft<br>Date    |
| Second Wednesday                    | 1st — 10th                          | 14 <sup>th</sup> |
| Third Wednesday                     | 11 <sup>th</sup> - 20 <sup>th</sup> | 21st             |
| Fourth Wednesday                    | 21st - 31st                         | 28 <sup>th</sup> |